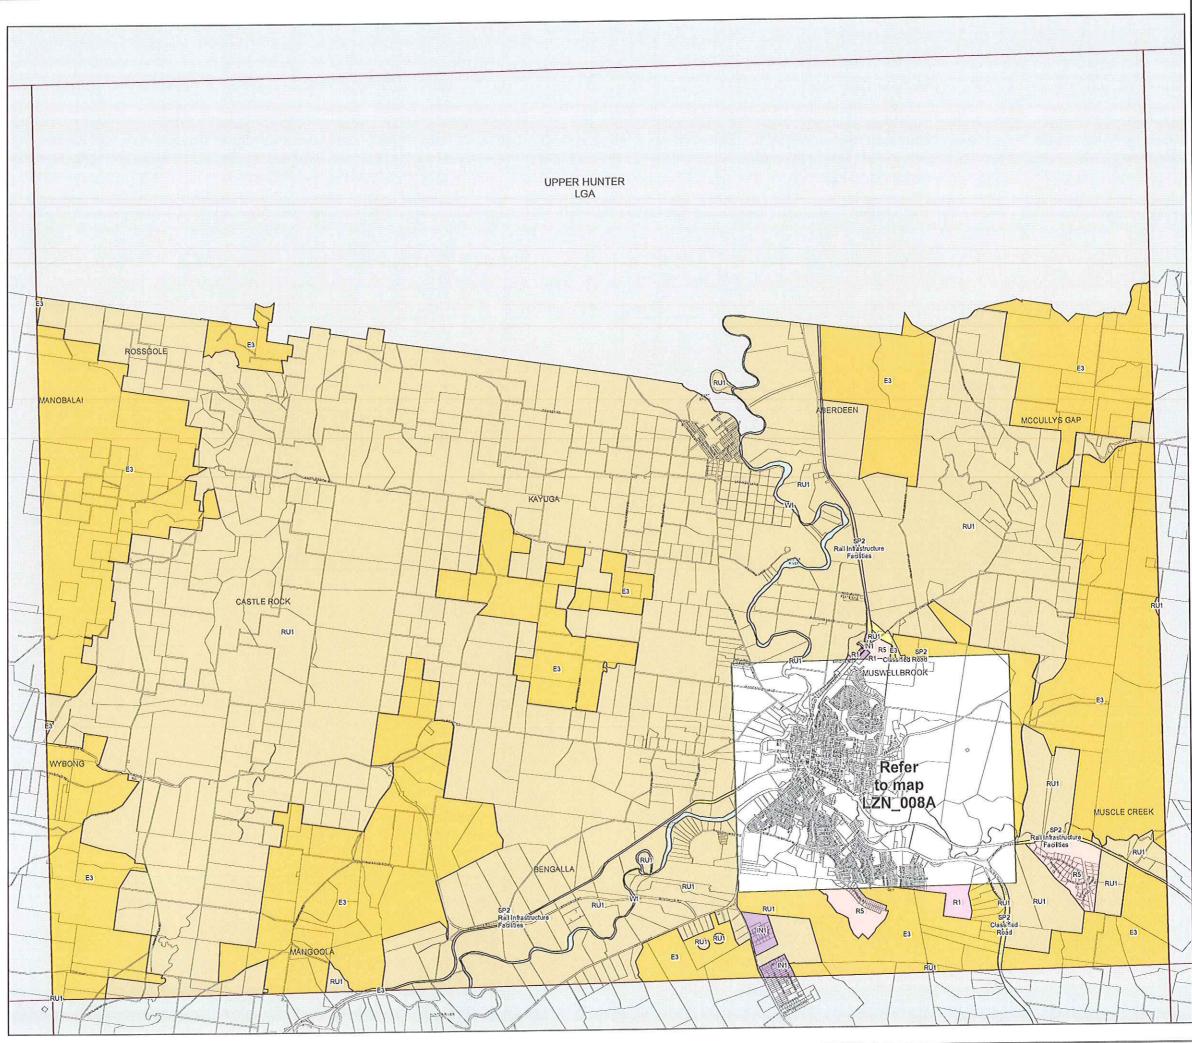

### Zone

B2 Local Centre

E1 National Parks and Nature Reserves

E3 Environmental Management

IN1 General Industrial

IN2 Light Industrial

R1 General Residential

R5 Large Lot Residential

RE1 Public Recreation

RE2 Private Recreation

RU1 Primary Production

RU3 Forestry

RU5 Village

SP2 Infrastructure

W1 Natural Waterways

### Cadastre

shire council

Muswellbrook Local Environmental Plan 2009

Land Zoning Map - Sheet LZN\_008A