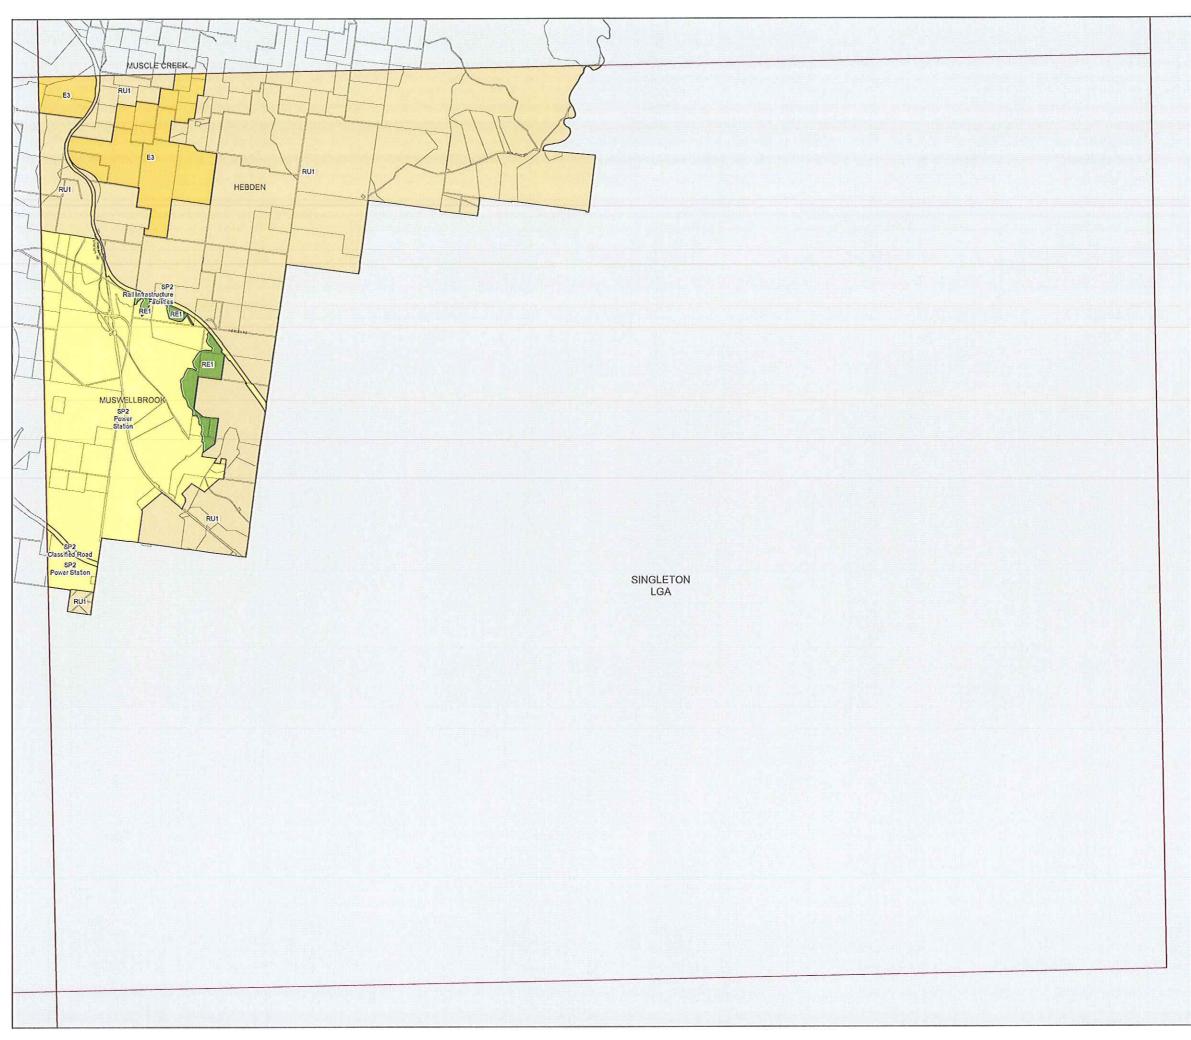

# Muswellbrook Local Environmental Plan 2009

## Land Zoning Map - Sheet LZN-028

Map Identification Number

5650\_COM\_LZN\_028\_040\_20090317

shire council

Muswellbrook Local Environmental Plan 2009

Land Zoning Map - Sheet LZN\_008

# Land Zoning Map - Sheet LZN-028

Map Identification Number:

5650\_COM\_LZN\_028\_040\_20090317

**ERM** has over 100 offices across the following countries worldwide

Australia Netherlands Argentina Peru Belgium Poland Brazil Portugal China Puerto Rico France Singapore Germany Spain Hong Kong Sri Lanka Hungary Sweden India Taiwan Thailand Indonesia UK Ireland USA Italy Japan Venezuela Korea Vietnam