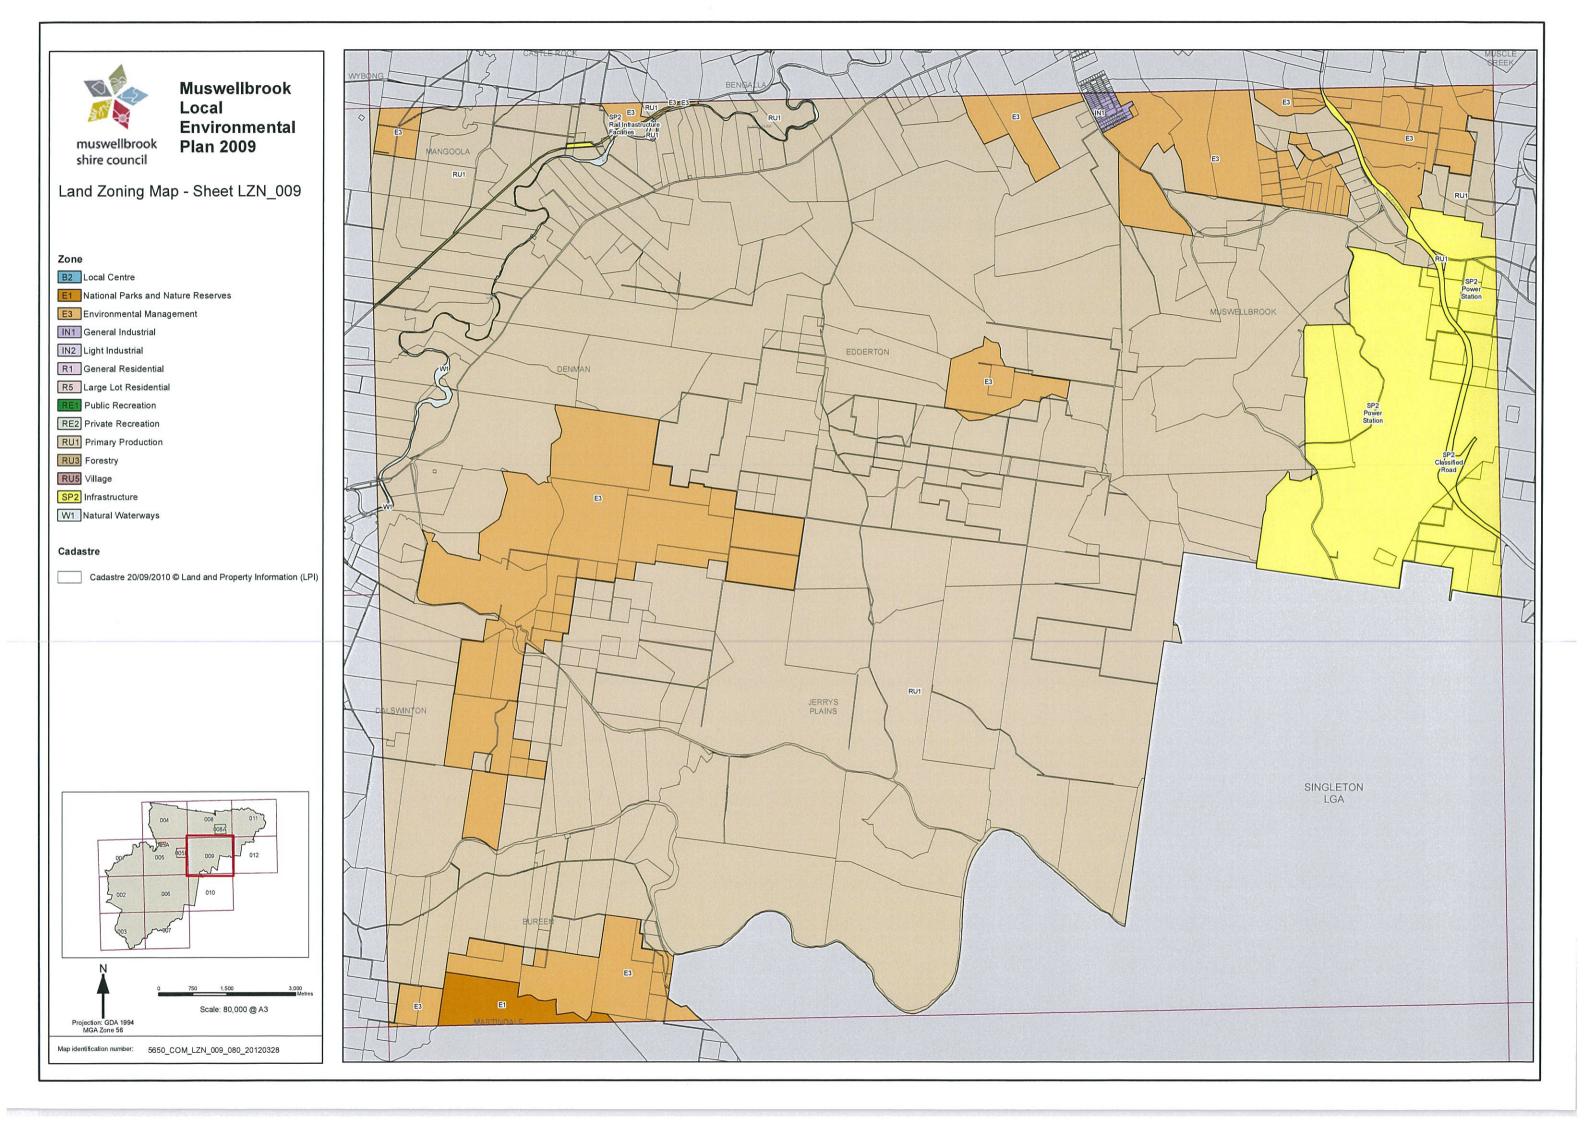

# Muswellbrook Local Environmental Plan 2009

## Land Zoning Map - Sheet LZN-028

Map Identification Number

5650\_COM\_LZN\_028\_040\_20090317

shire council

Muswellbrook Local Environmental Plan 2009

Land Zoning Map - Sheet LZN\_008

### Zone

B2 Local Centre

E1 National Parks and Nature Reserves

E3 Environmental Management

IN1 General Industrial

IN2 Light Industrial

R1 General Residential

R5 Large Lot Residential

RE1 Public Recreation

RE2 Private Recreation

RU1 Primary Production

RU3 Forestry

RU5 Village

SP2 Infrastructure

W1 Natural Waterways