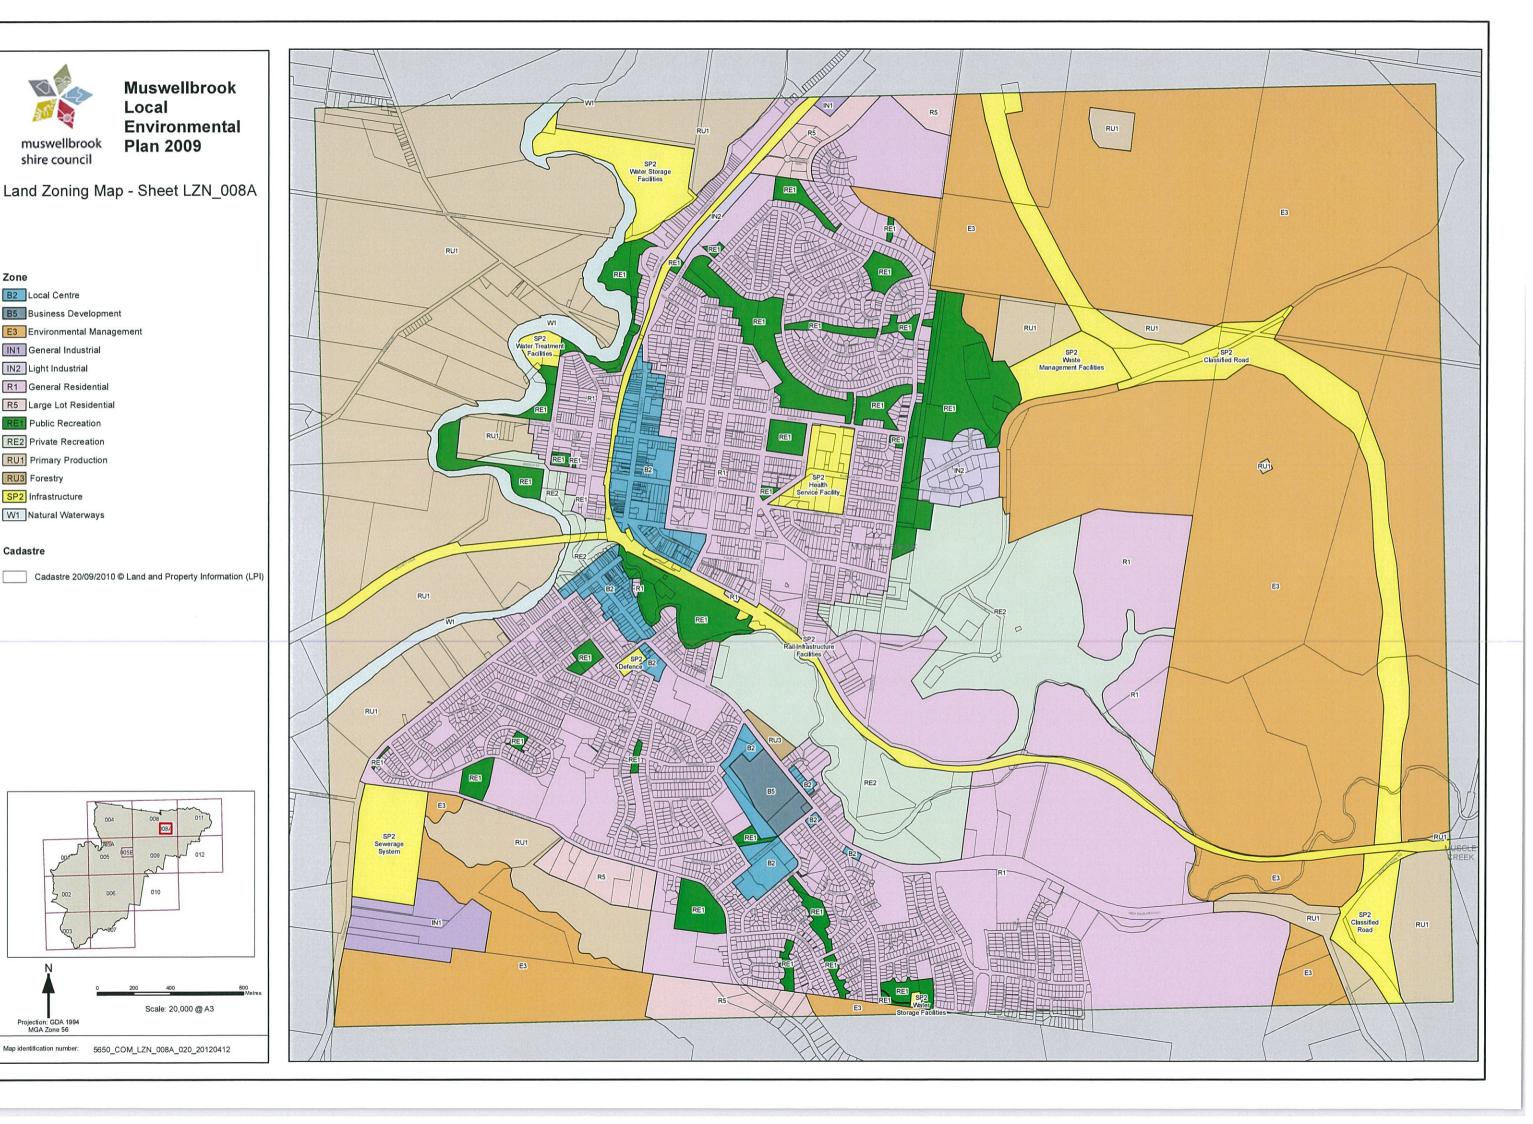

### Cadastre

shire council

Muswellbrook Local Environmental Plan 2009

Land Zoning Map - Sheet LZN\_008A

## Zone

B2 Local Centre

B5 Business Development

E3 Environmental Management

IN1 General Industrial

IN2 Light Industrial

R1 General Residential

R5 Large Lot Residential

RE1 Public Recreation

RE2 Private Recreation

RU1 Primary Production

RU3 Forestry

SP2 Infrastructure

W1 Natural Waterways