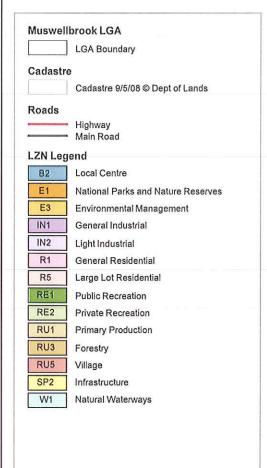

# Annex D

Results of Background Searches

IN2 Light Industrial

R1 General Residential

R5 Large Lot Residential

RE1 Public Recreation

RE2 Private Recreation

RU1 Primary Production

RU3 Forestry

RU5 Village

SP2 Infrastructure

W1 Natural Waterways

### Zone

B2 Local Centre

E1 National Parks and Nature Reserves

E3 Environmental Management

IN1 General Industrial

IN2 Light Industrial

R1 General Residential

R5 Large Lot Residential

RE1 Public Recreation

RE2 Private Recreation

RU1 Primary Production

RU3 Forestry

RU5 Village

SP2 Infrastructure

W1 Natural Waterways