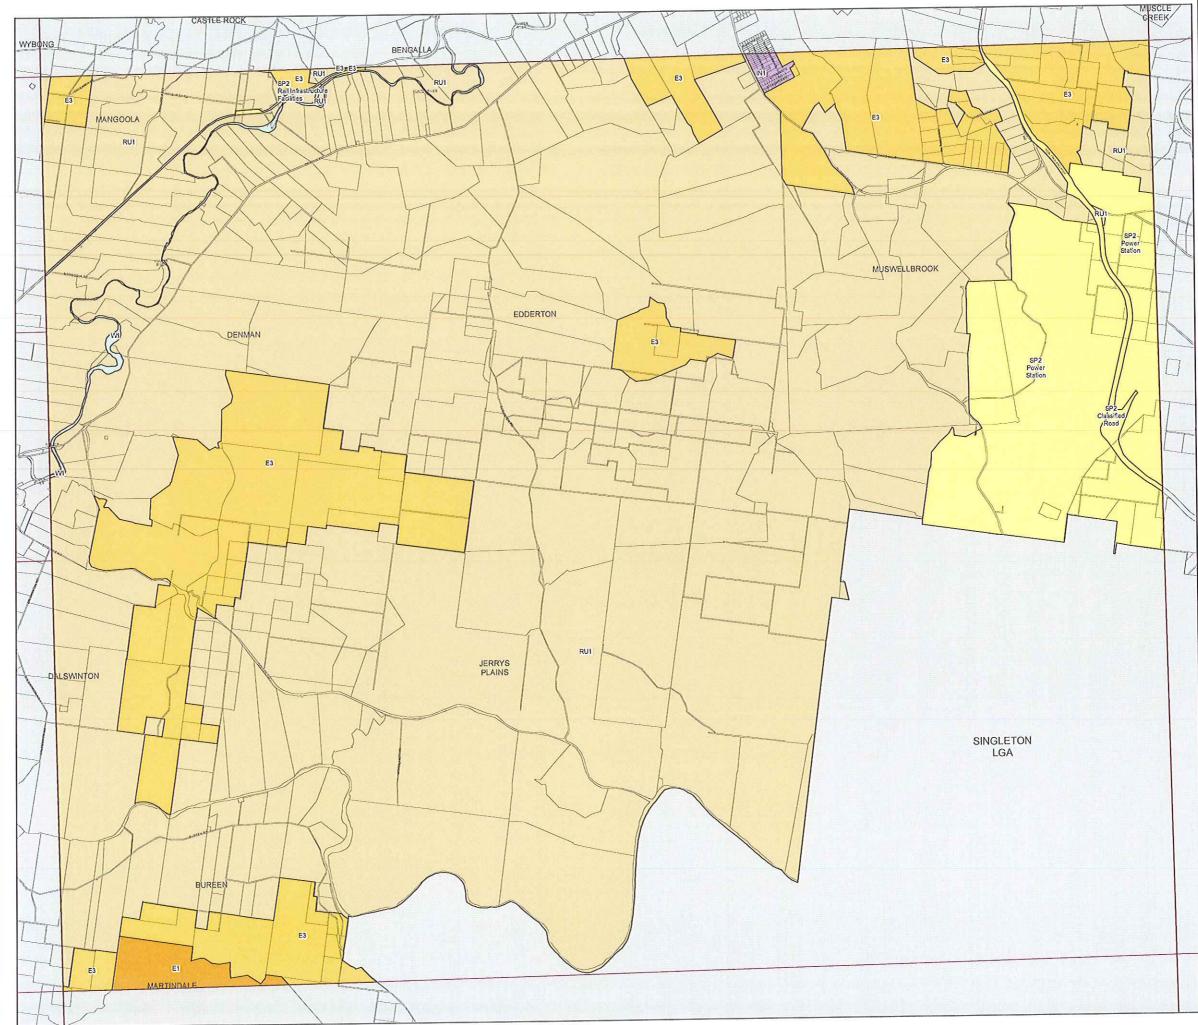

shire council

Muswellbrook Local Environmental Plan 2009

Land Zoning Map - Sheet LZN\_011

### Zone

B2 Local Centre

E1 National Parks and Nature Reserves

E3 Environmental Management

IN1 General Industrial

IN2 Light Industrial

R1 General Residential

R5 Large Lot Residential

RE1 Public Recreation

RE2 Private Recreation

**RU1** Primary Production

RU3 Forestry

RU5 Village

SP2 Infrastructure

W1 Natural Waterways

Cadastre 20/09/2010 © Land and Property Information (LPI)

Map Identification number: 5650\_COM\_LZN\_011\_080\_20120328

Map Identification number: 6650\_COM\_LZN\_012\_080\_20120328