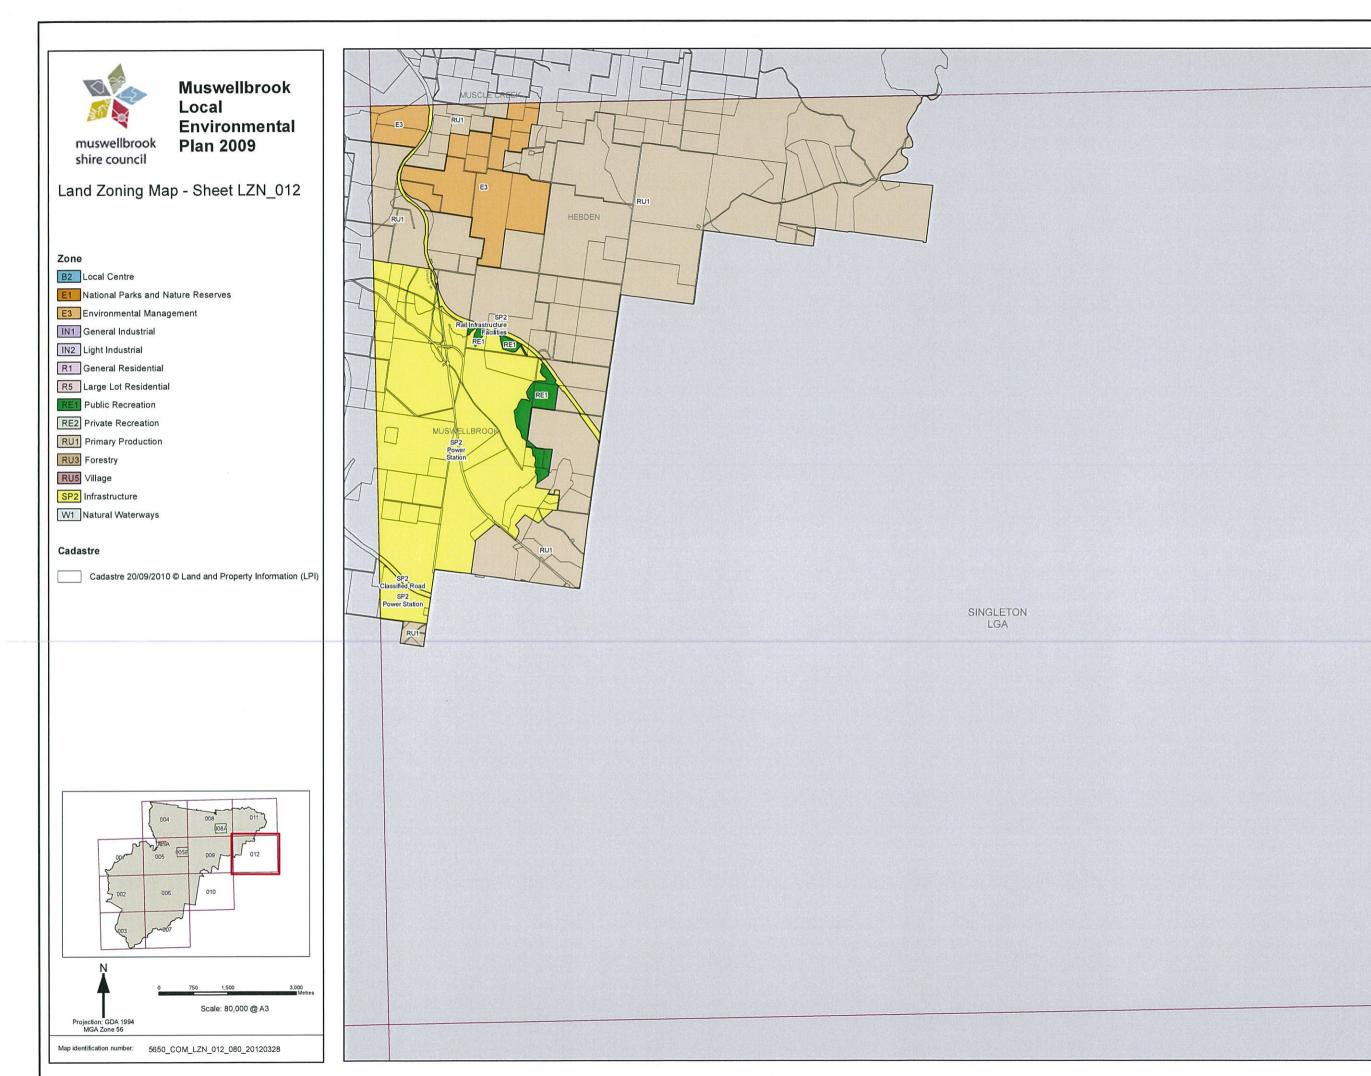

# Muswellbrook Local Environmental Plan 2009

# Land Zoning Map - Sheet LZN-028

Map Identification Number:

5650\_COM\_LZN\_028\_040\_20090317

**ERM** has over 100 offices across the following countries worldwide

Australia Netherlands Argentina Peru Belgium Poland Brazil Portugal China Puerto Rico France Singapore Germany Spain Hong Kong Sri Lanka Hungary Sweden India Taiwan Thailand Indonesia UK Ireland USA Italy Japan Venezuela Korea Vietnam