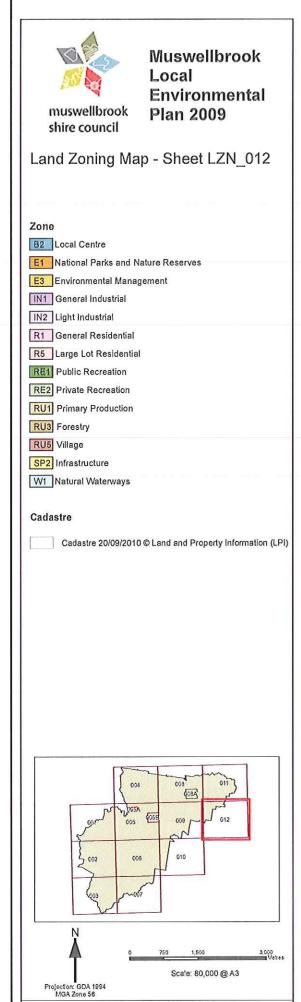

# Muswellbrook Local Environmental Plan 2009

## Land Zoning Map - Sheet LZN-028

Map Identification Number

5650\_COM\_LZN\_028\_040\_20090317

shire council

Muswellbrook Local Environmental Plan 2009

Land Zoning Map - Sheet LZN\_008

### Zone

B2 Local Centre

E1 National Parks and Nature Reserves

E3 Environmental Management

IN1 General Industrial

IN2 Light Industrial

R1 General Residential

R5 Large Lot Residential

RE1 Public Recreation

RE2 Private Recreation

RU1 Primary Production

RU3 Forestry

RU5 Village

SP2 Infrastructure

W1 Natural Waterways