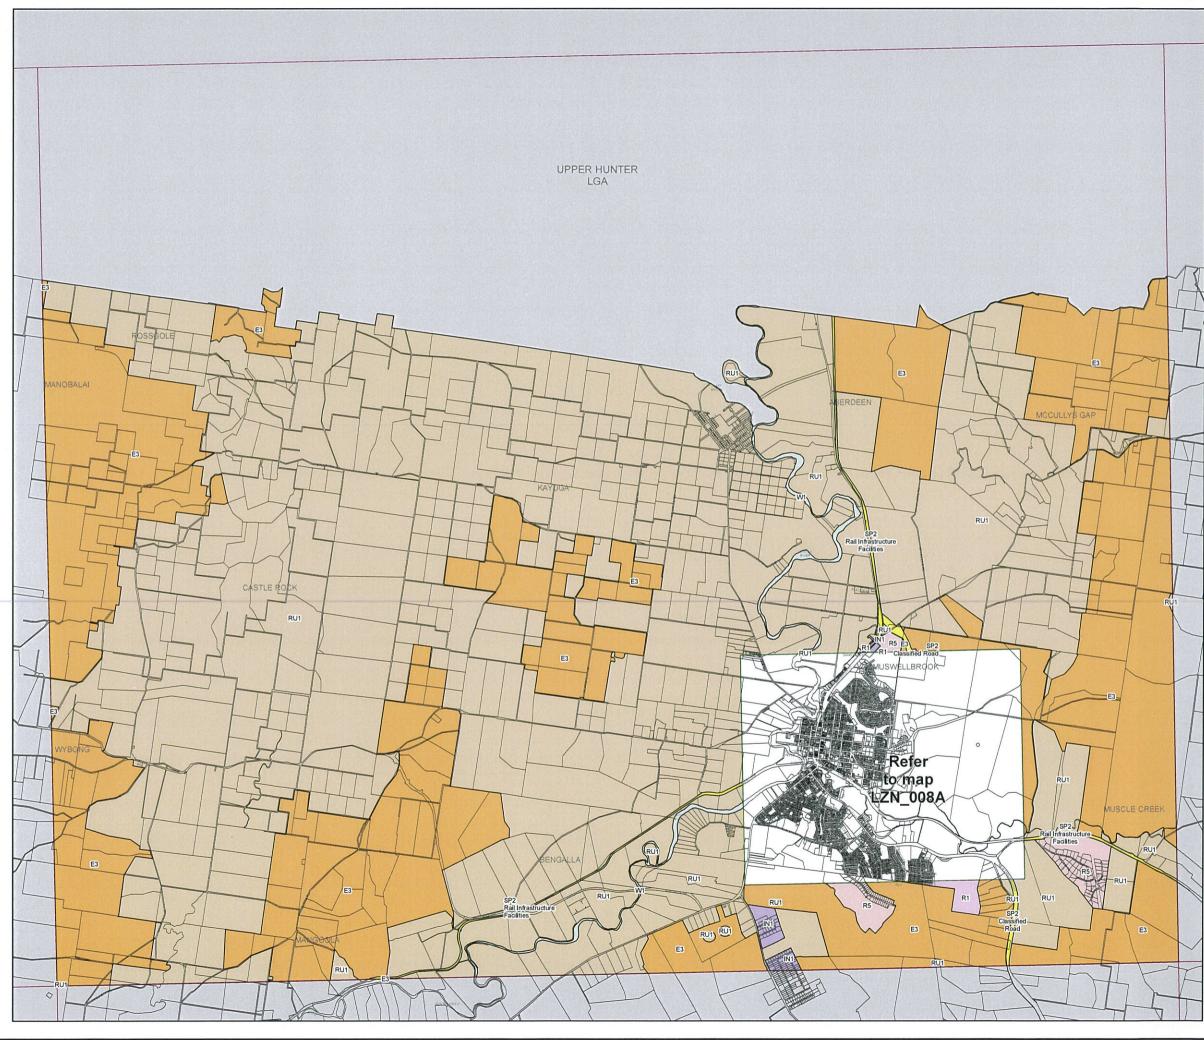

## Land Zoning Map - Sheet LZN-028

Map Identification Number

5650\_COM\_LZN\_028\_040\_20090317

shire council

Muswellbrook Local Environmental Plan 2009

Land Zoning Map - Sheet LZN\_008

### Zone

B2 Local Centre

E1 National Parks and Nature Reserves

E3 Environmental Management

IN1 General Industrial

IN2 Light Industrial

R1 General Residential

R5 Large Lot Residential

RE1 Public Recreation

RE2 Private Recreation

RU1 Primary Production

RU3 Forestry

RU5 Village

SP2 Infrastructure

W1 Natural Waterways