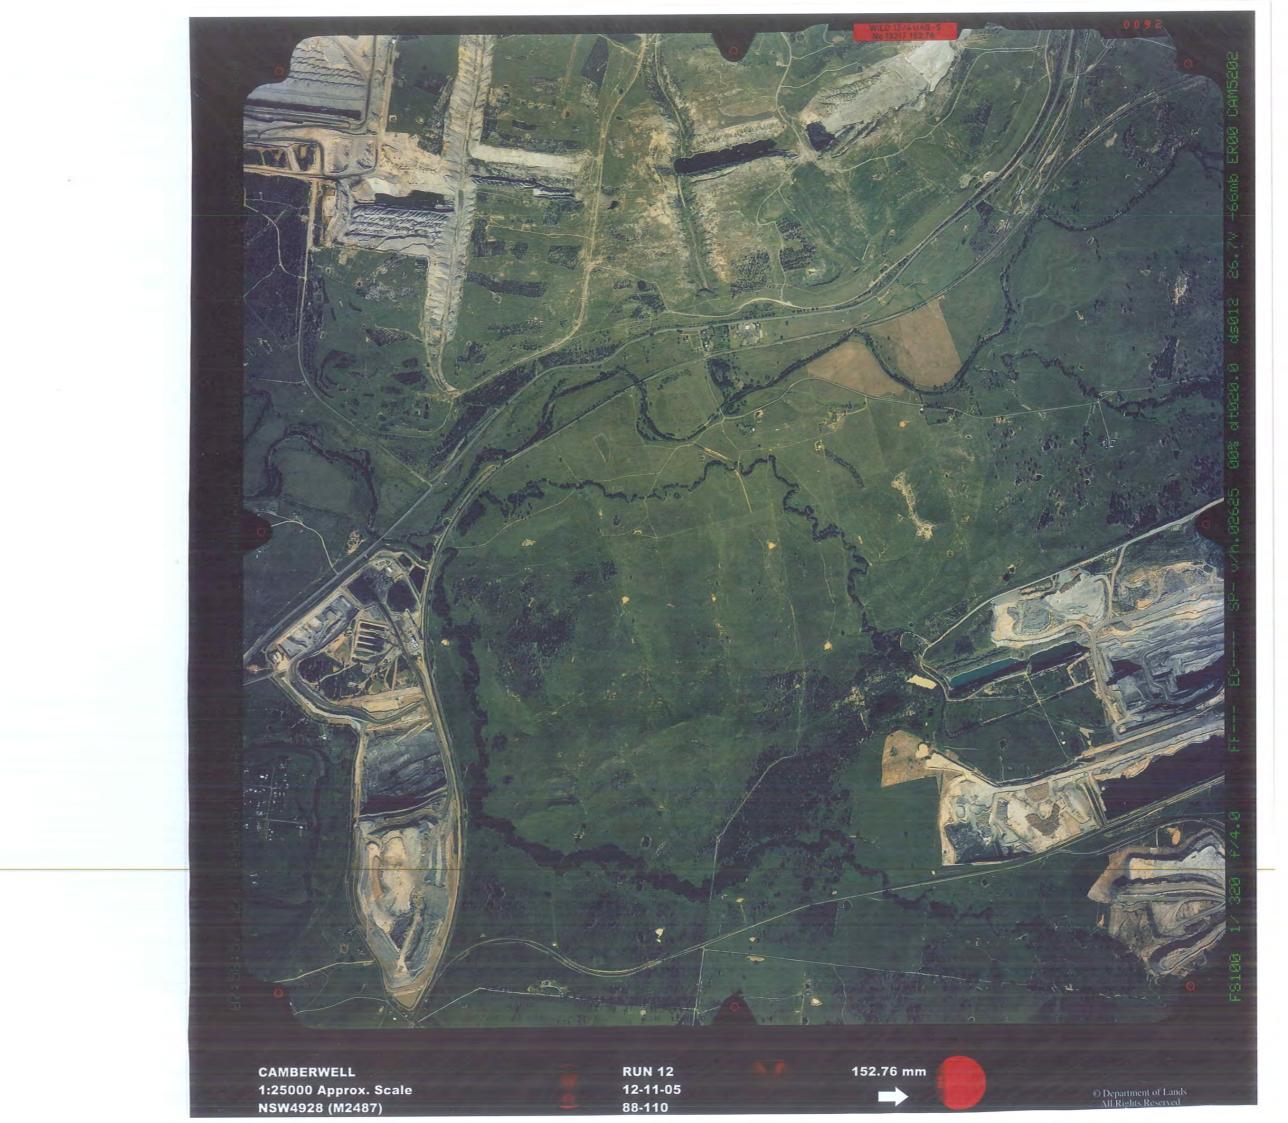

## **Liddell Power Station**

**Preliminary Environmental Site Assessment** 

Ref: 0213879RP02\_DRAFT Rev02

October 2013

Preliminary Environmental Site Assessment

Macquarie Generation - Project Symphony

October 2013

 $Environmental\ Resources\ Management\ Australia\ Pty\ Ltd\ Quality\ System$ 

0213879RP02 DRAFT Rev02

www.erm.com