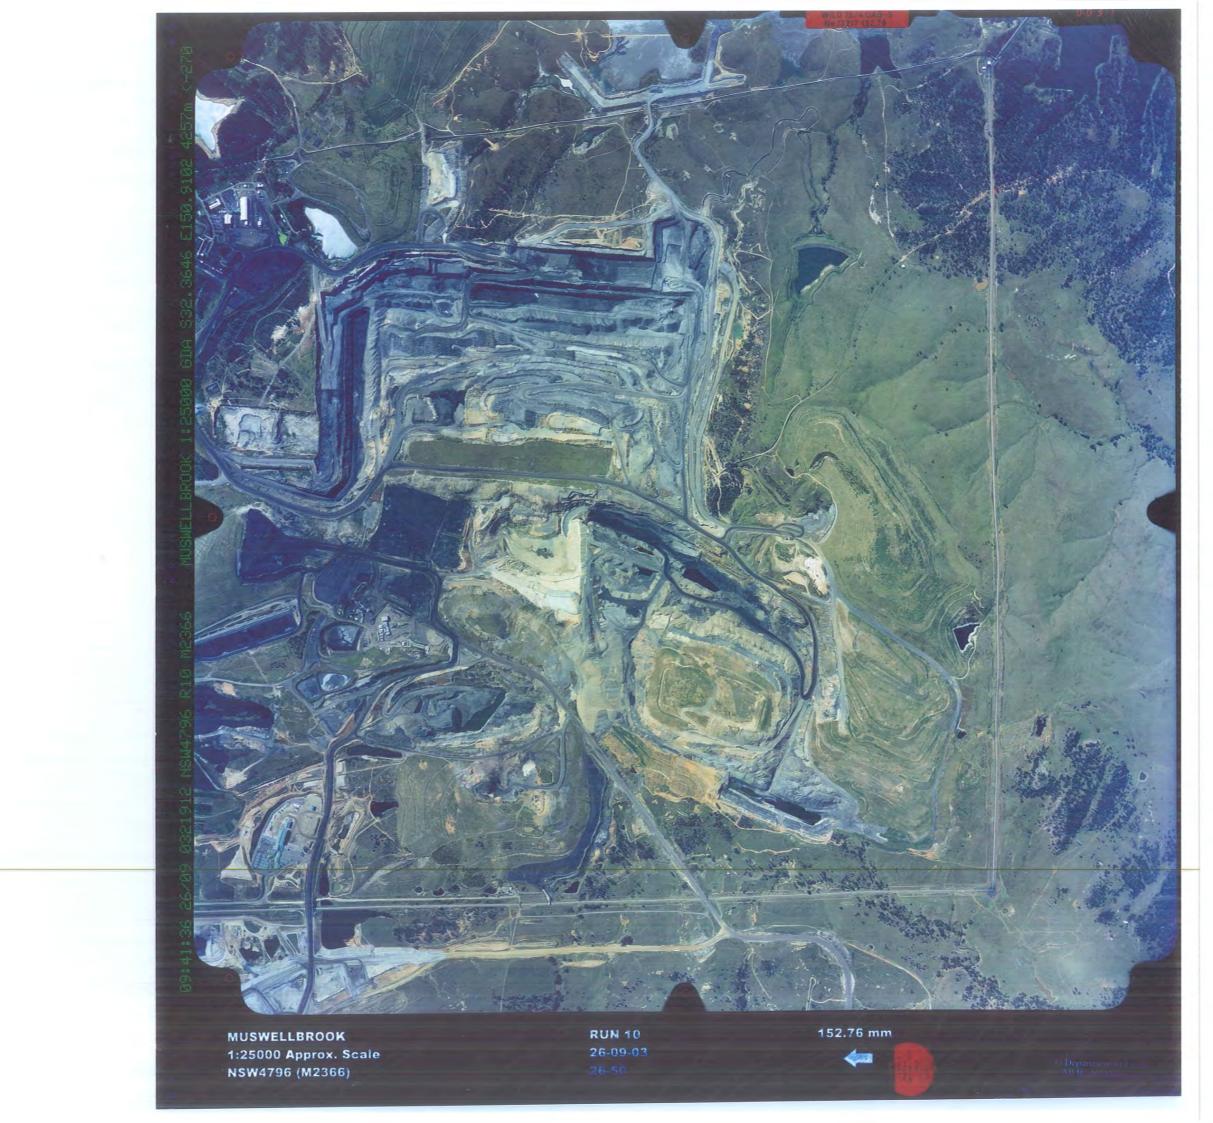

## **Liddell Power Station**

**Preliminary Environmental Site Assessment** 

Ref: 0213879RP02\_DRAFT Rev02

October 2013

Preliminary Environmental Site Assessment

Macquarie Generation - Project Symphony

October 2013

 $Environmental\ Resources\ Management\ Australia\ Pty\ Ltd\ Quality\ System$ 

0213879RP02 DRAFT Rev02

www.erm.com