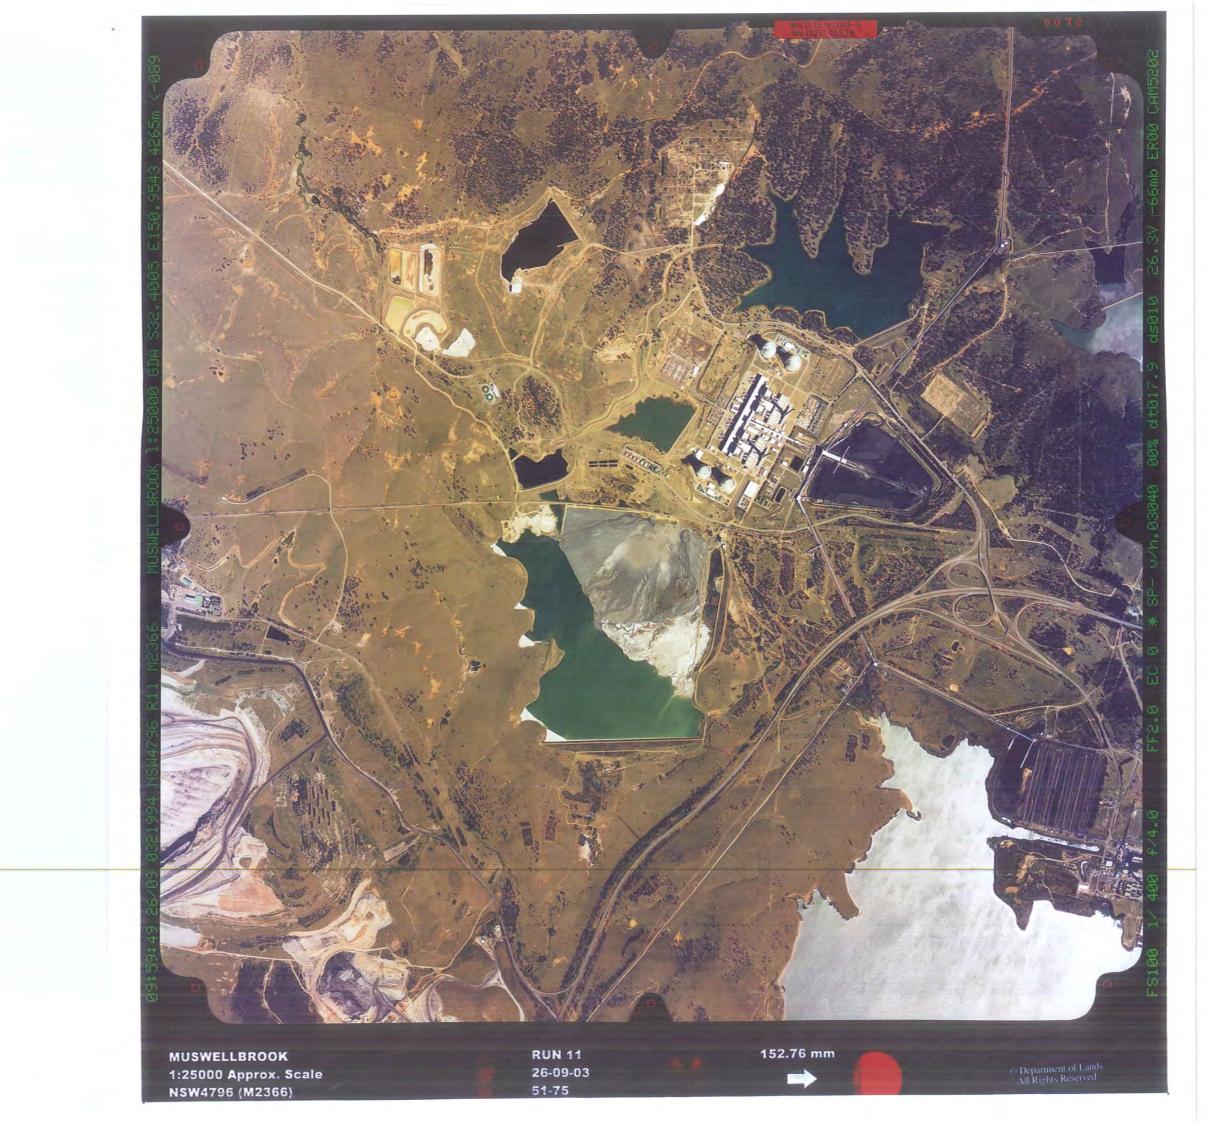

## **Liddell Power Station**

**Preliminary Environmental Site Assessment** 

Ref: 0213879RP02\_DRAFT Rev02

October 2013

Preliminary Environmental Site Assessment

Macquarie Generation - Project Symphony

October 2013

 $Environmental\ Resources\ Management\ Australia\ Pty\ Ltd\ Quality\ System$ 

0213879RP02 DRAFT Rev02

www.erm.com