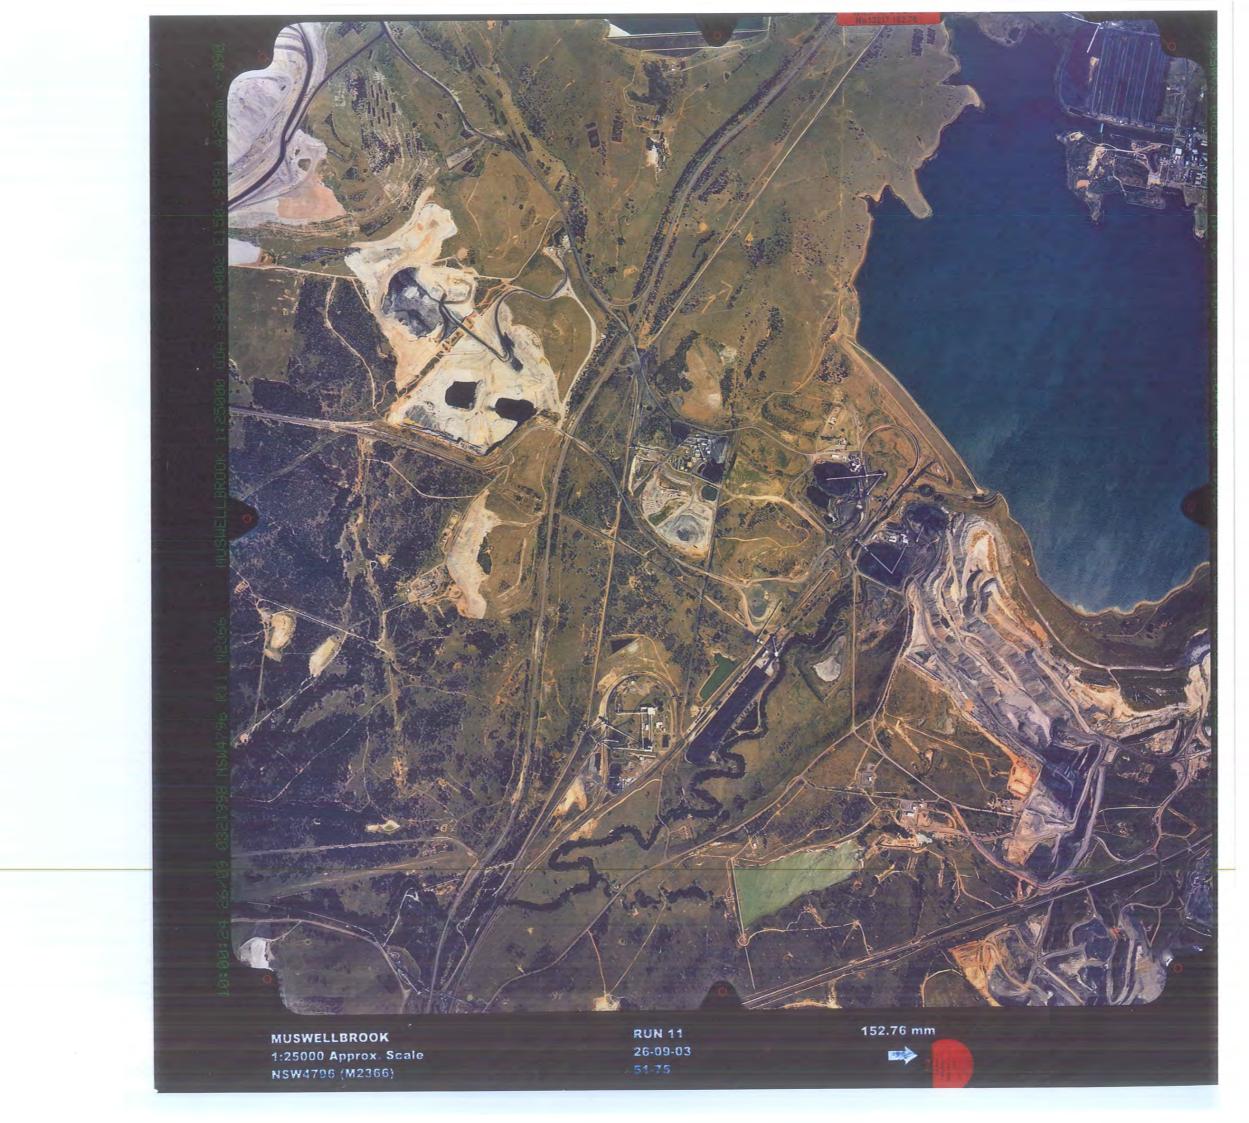

## **Liddell Power Station**

**Preliminary Environmental Site Assessment** 

Ref: 0213879RP02\_DRAFT Rev02

October 2013

Preliminary Environmental Site Assessment

Macquarie Generation - Project Symphony

October 2013

 $Environmental\ Resources\ Management\ Australia\ Pty\ Ltd\ Quality\ System$ 

0213879RP02 DRAFT Rev02

www.erm.com