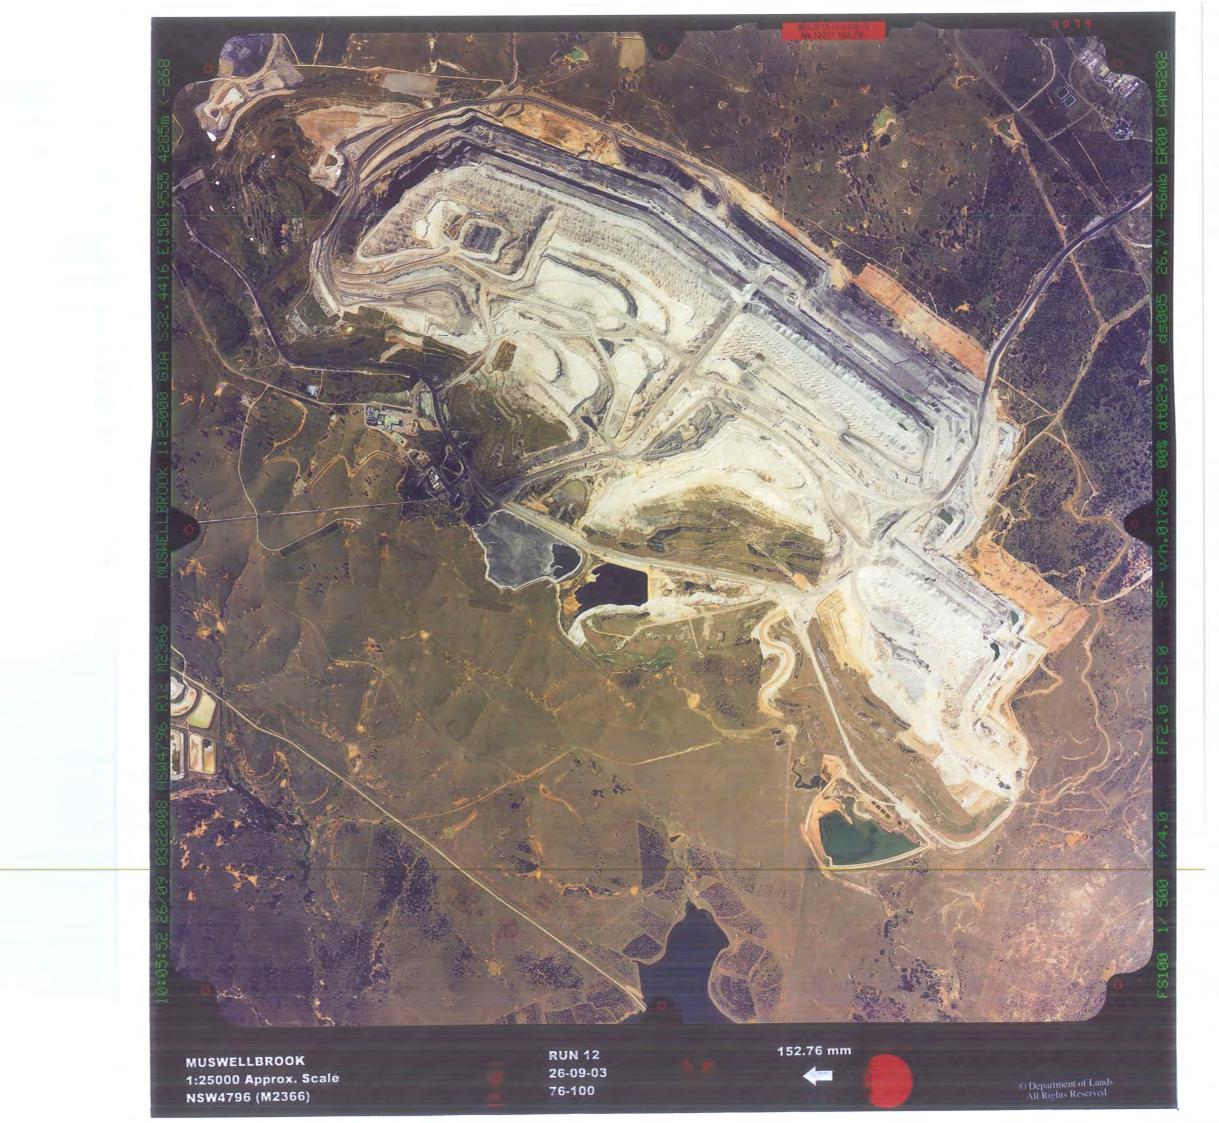

## **Liddell Power Station**

**Preliminary Environmental Site Assessment** 

Ref: 0213879RP02\_DRAFT Rev02

October 2013

Preliminary Environmental Site Assessment

Macquarie Generation - Project Symphony

October 2013

 $Environmental\ Resources\ Management\ Australia\ Pty\ Ltd\ Quality\ System$ 

0213879RP02 DRAFT Rev02

www.erm.com