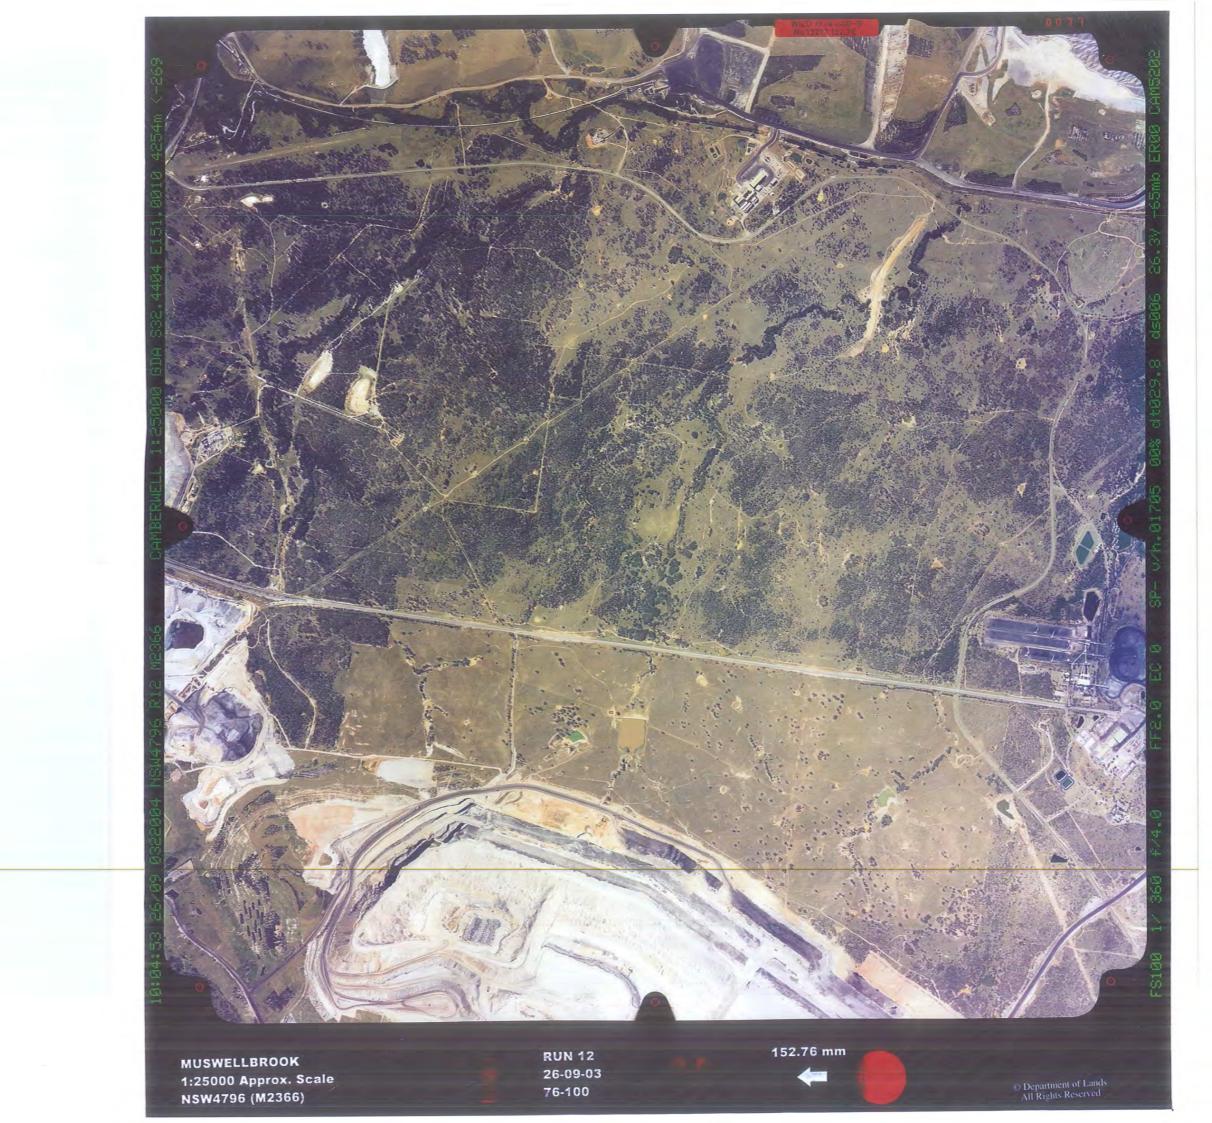

## **Liddell Power Station**

**Preliminary Environmental Site Assessment** 

Ref: 0213879RP02\_DRAFT Rev02

October 2013

Preliminary Environmental Site Assessment

Macquarie Generation - Project Symphony

October 2013

 $Environmental\ Resources\ Management\ Australia\ Pty\ Ltd\ Quality\ System$ 

0213879RP02 DRAFT Rev02

www.erm.com