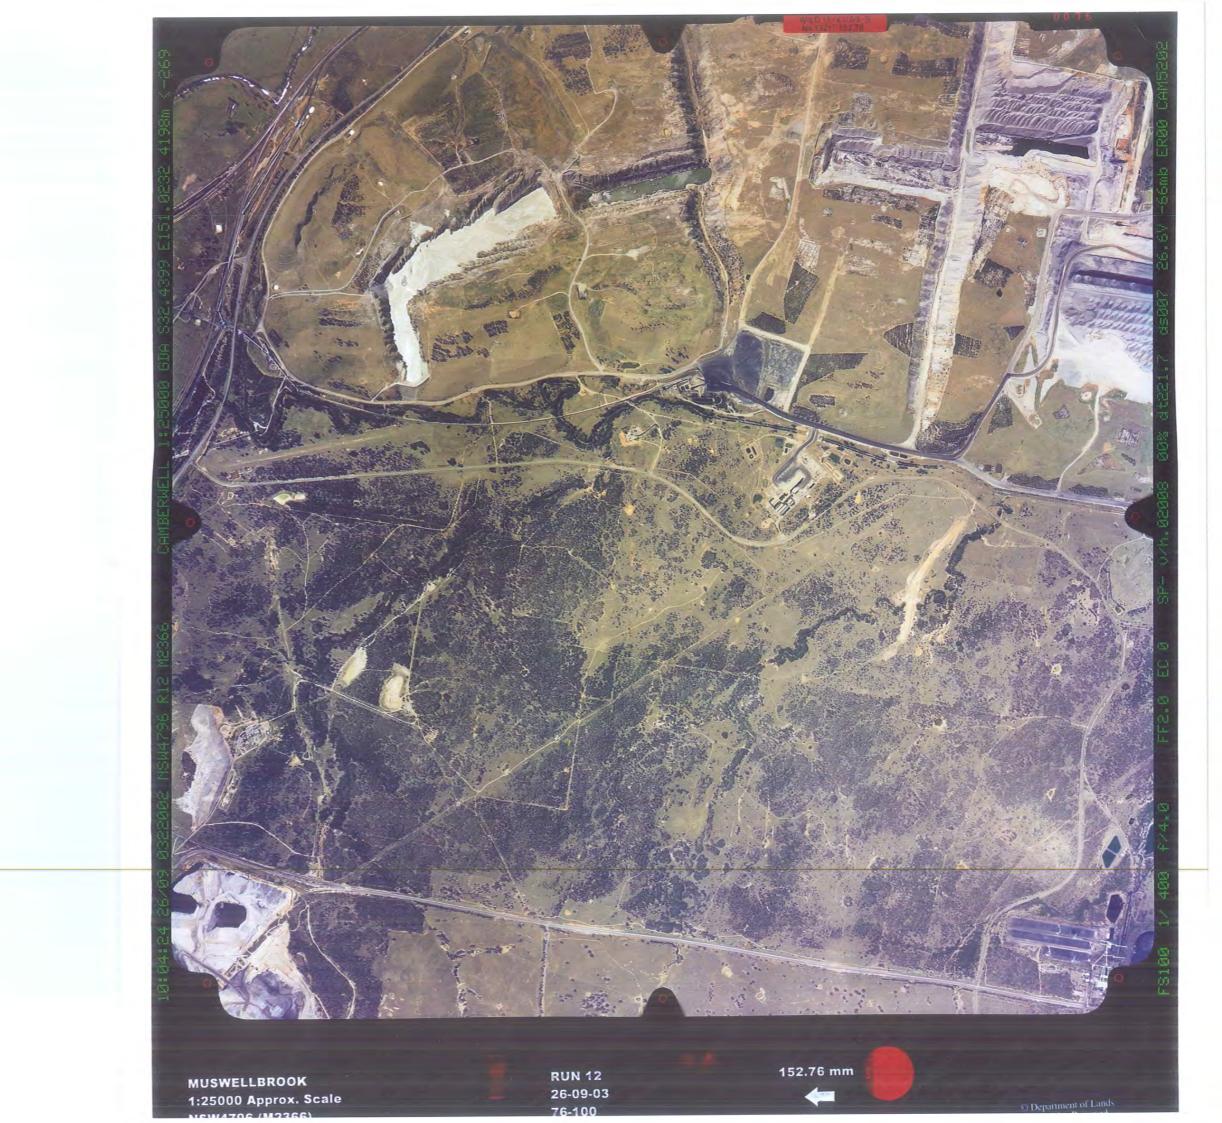

## **Liddell Power Station**

**Preliminary Environmental Site Assessment** 

Ref: 0213879RP02\_DRAFT Rev02

October 2013

Preliminary Environmental Site Assessment

Macquarie Generation - Project Symphony

October 2013

 $Environmental\ Resources\ Management\ Australia\ Pty\ Ltd\ Quality\ System$ 

0213879RP02 DRAFT Rev02

www.erm.com