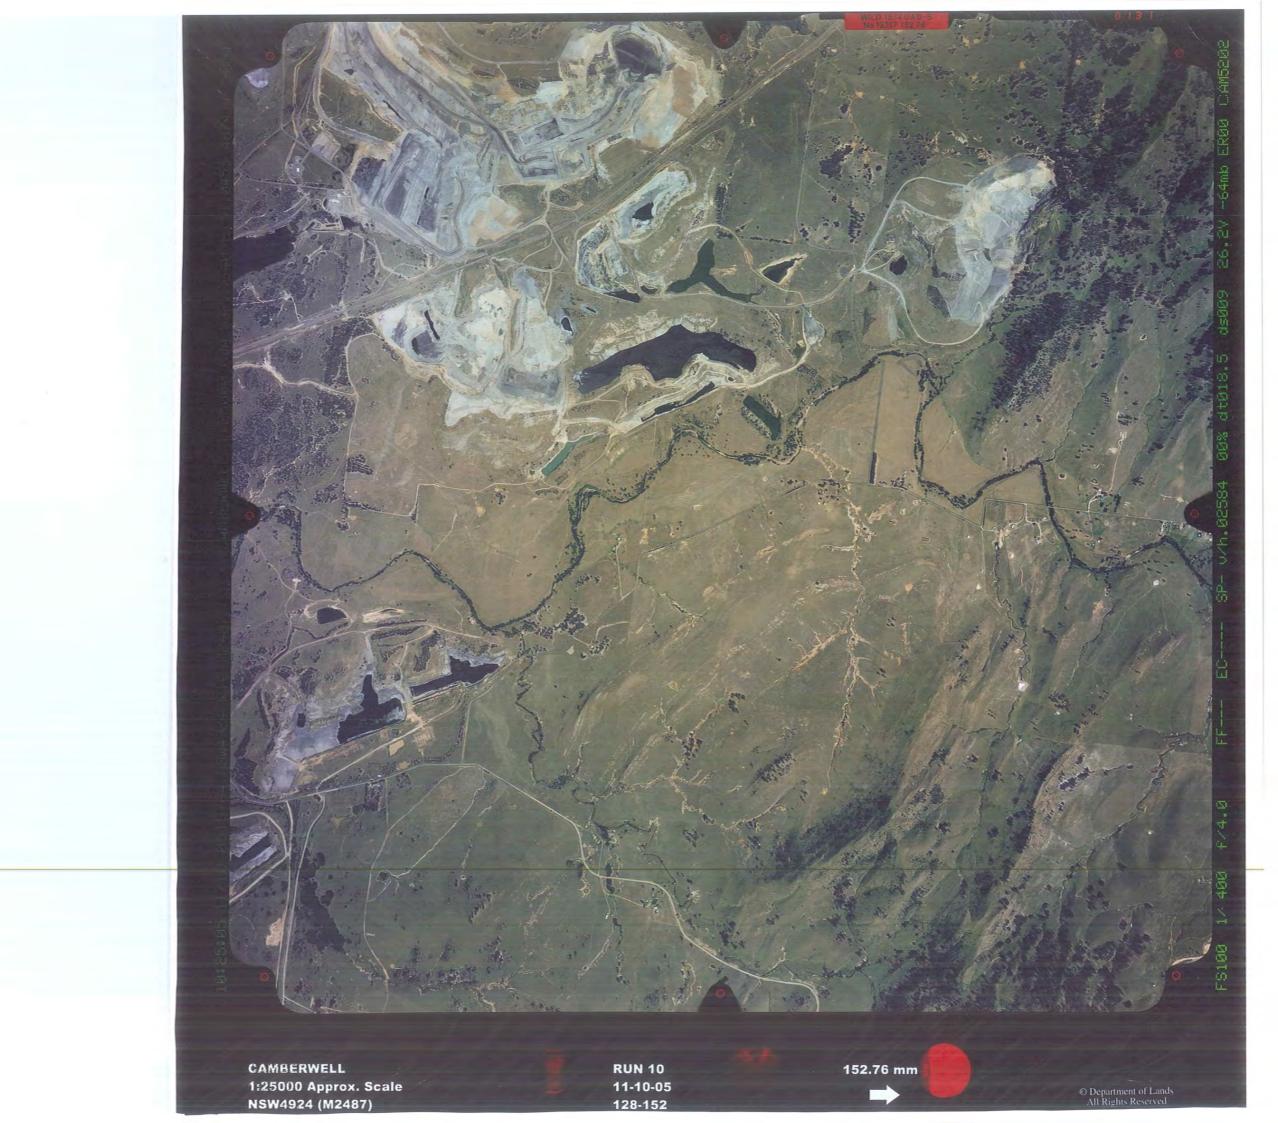

## **Liddell Power Station**

**Preliminary Environmental Site Assessment** 

Ref: 0213879RP02\_DRAFT Rev02

October 2013

Preliminary Environmental Site Assessment

Macquarie Generation - Project Symphony

October 2013

 $Environmental\ Resources\ Management\ Australia\ Pty\ Ltd\ Quality\ System$ 

0213879RP02 DRAFT Rev02

www.erm.com