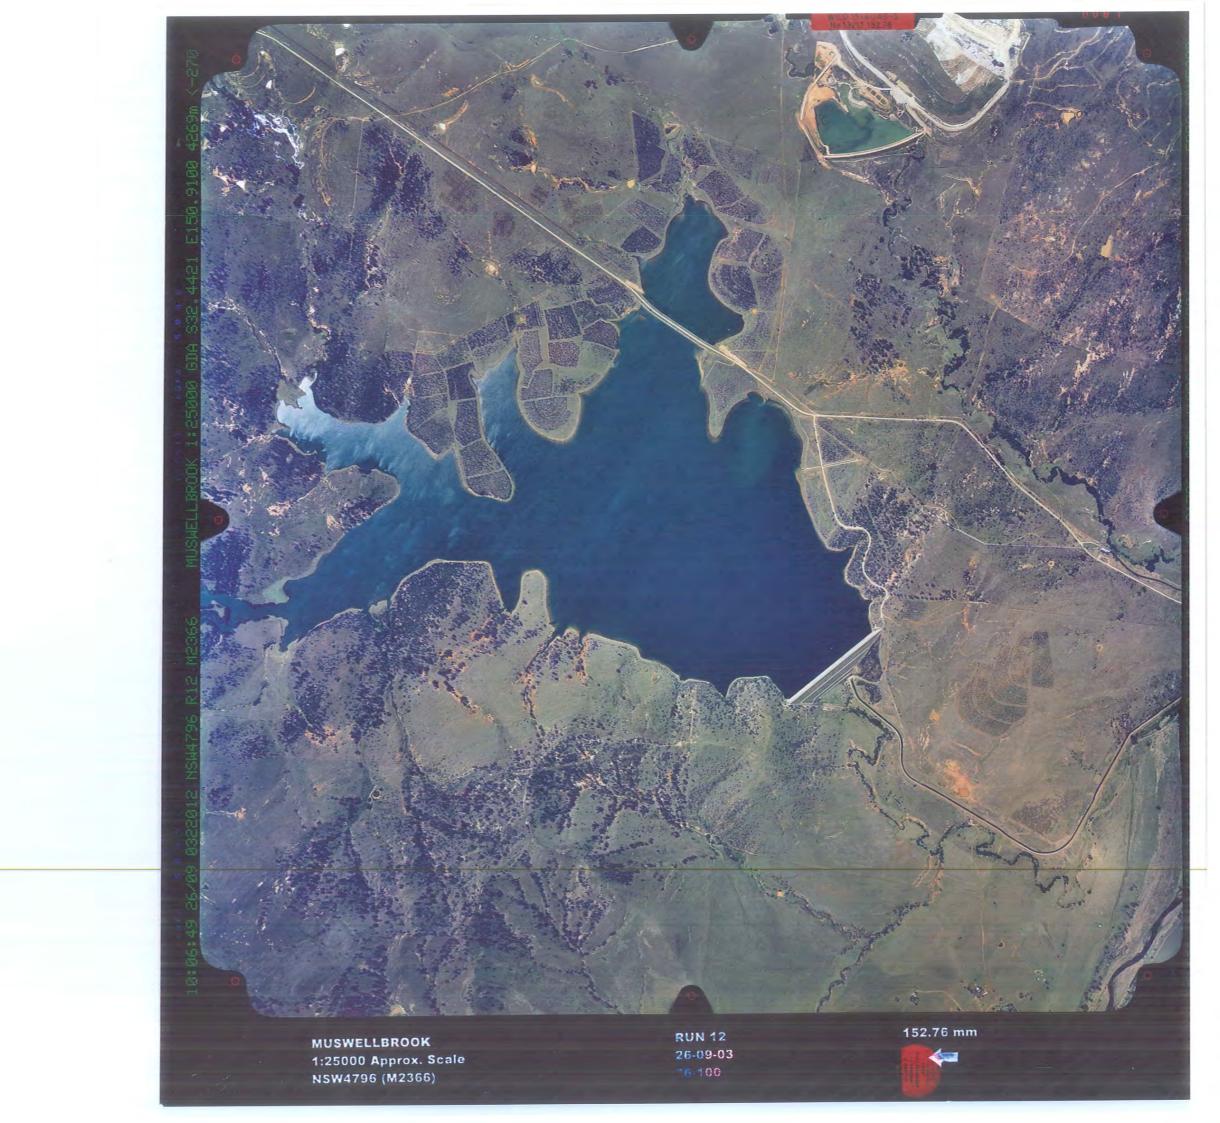

## **Liddell Power Station**

**Preliminary Environmental Site Assessment** 

Ref: 0213879RP02\_DRAFT Rev02

October 2013

Preliminary Environmental Site Assessment

Macquarie Generation - Project Symphony

October 2013

 $Environmental\ Resources\ Management\ Australia\ Pty\ Ltd\ Quality\ System$ 

0213879RP02 DRAFT Rev02

www.erm.com