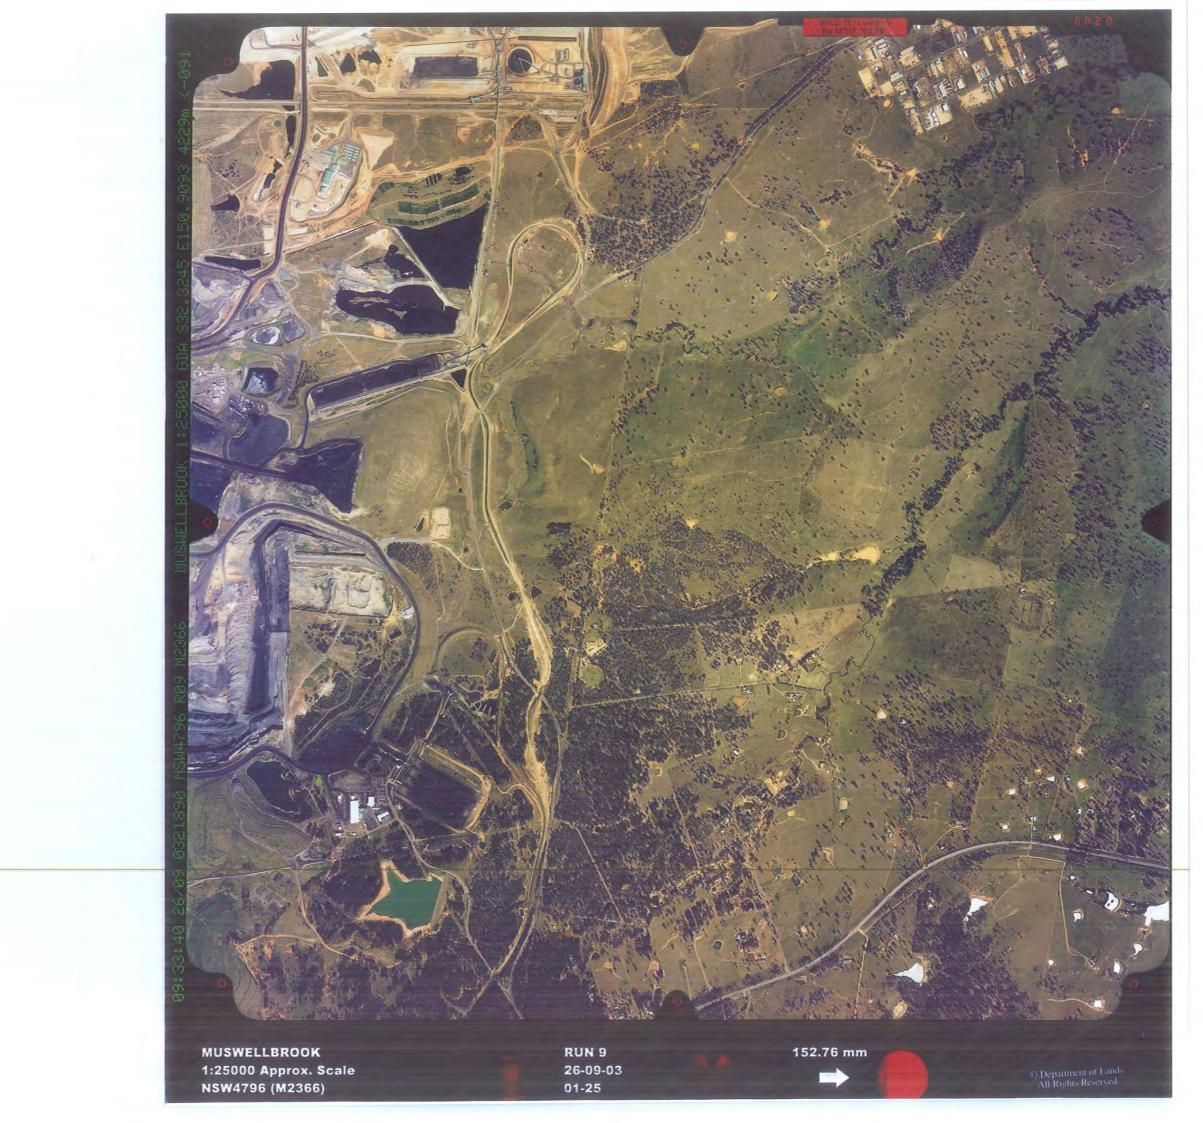

## **Liddell Power Station**

**Preliminary Environmental Site Assessment** 

Ref: 0213879RP02\_DRAFT Rev02

October 2013

Preliminary Environmental Site Assessment

Macquarie Generation - Project Symphony

October 2013

 $Environmental\ Resources\ Management\ Australia\ Pty\ Ltd\ Quality\ System$ 

0213879RP02 DRAFT Rev02

www.erm.com