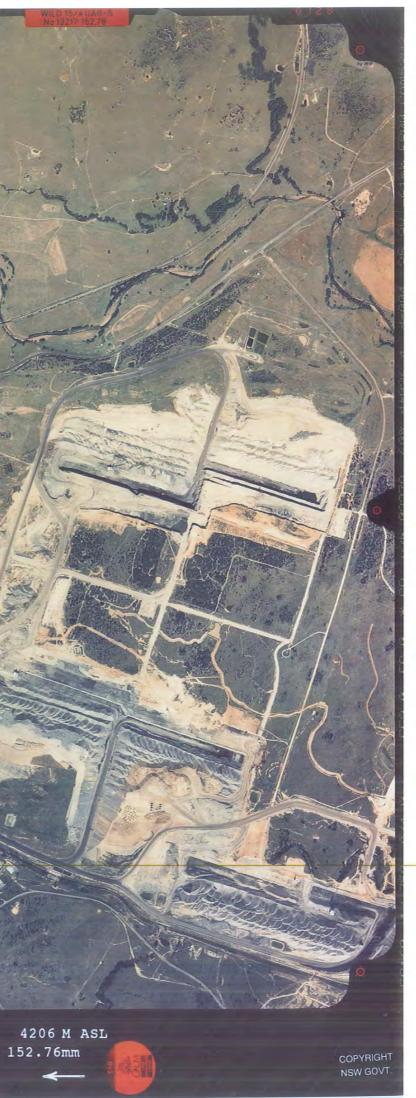

RUN 11 27-11-93 103-126

152.76mm

T

RUN 10 27-11-93

79 RUN 10 27-11-93 MUSWELLBROOK 1:25000 Approx Scale NSW4170 (Colour) 77-102

8

RUN 10 27-11-93 77-102

4115 M ASL 152.76mm 4