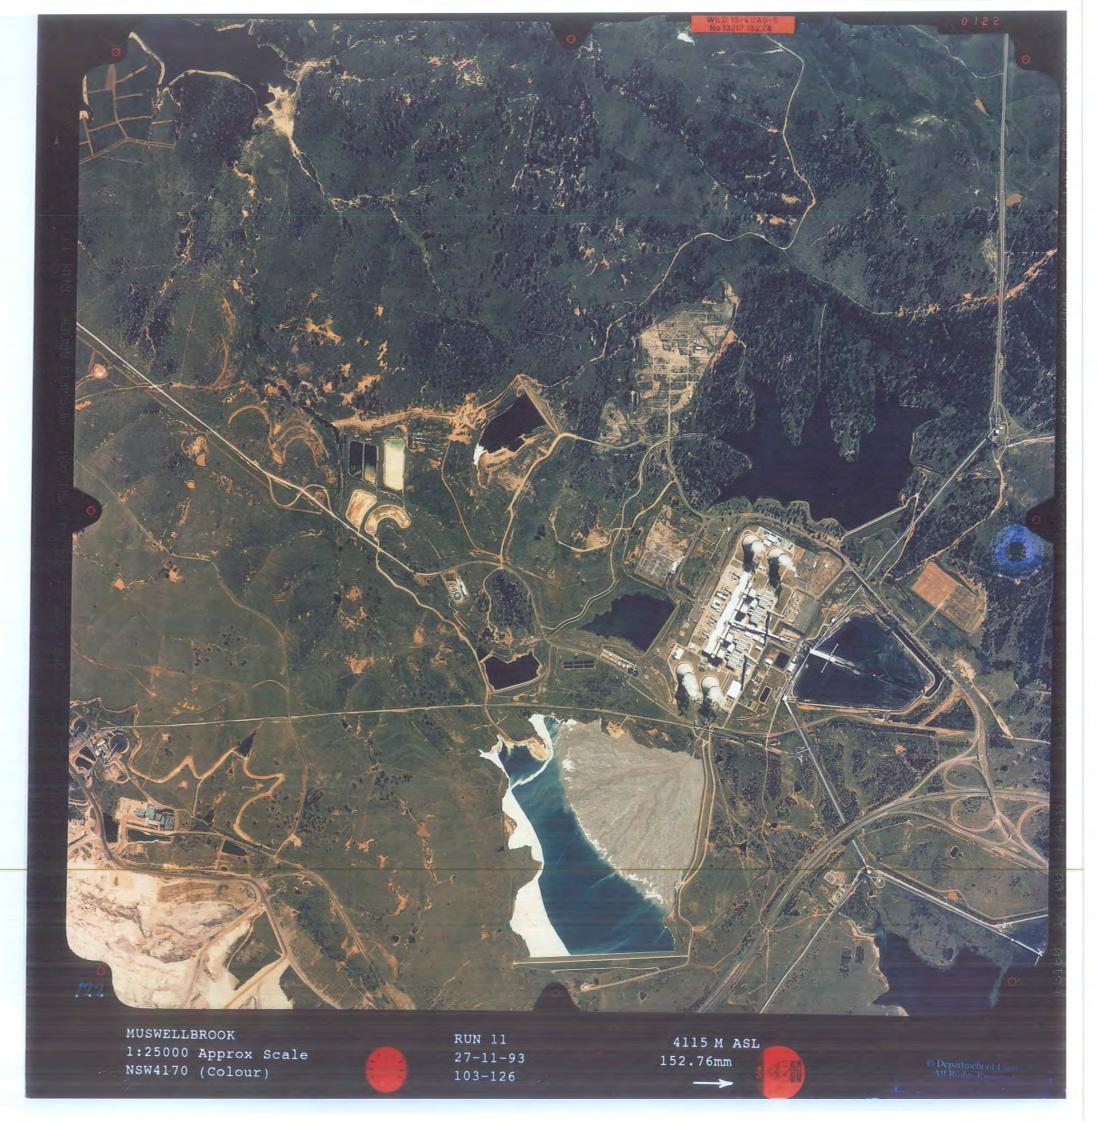

.

MUSWELLBROOK 1:25000 Approx Scale NSW4170 (Colour)

134

RUN 11 27-11-93 103-126

.

.

秘密

124