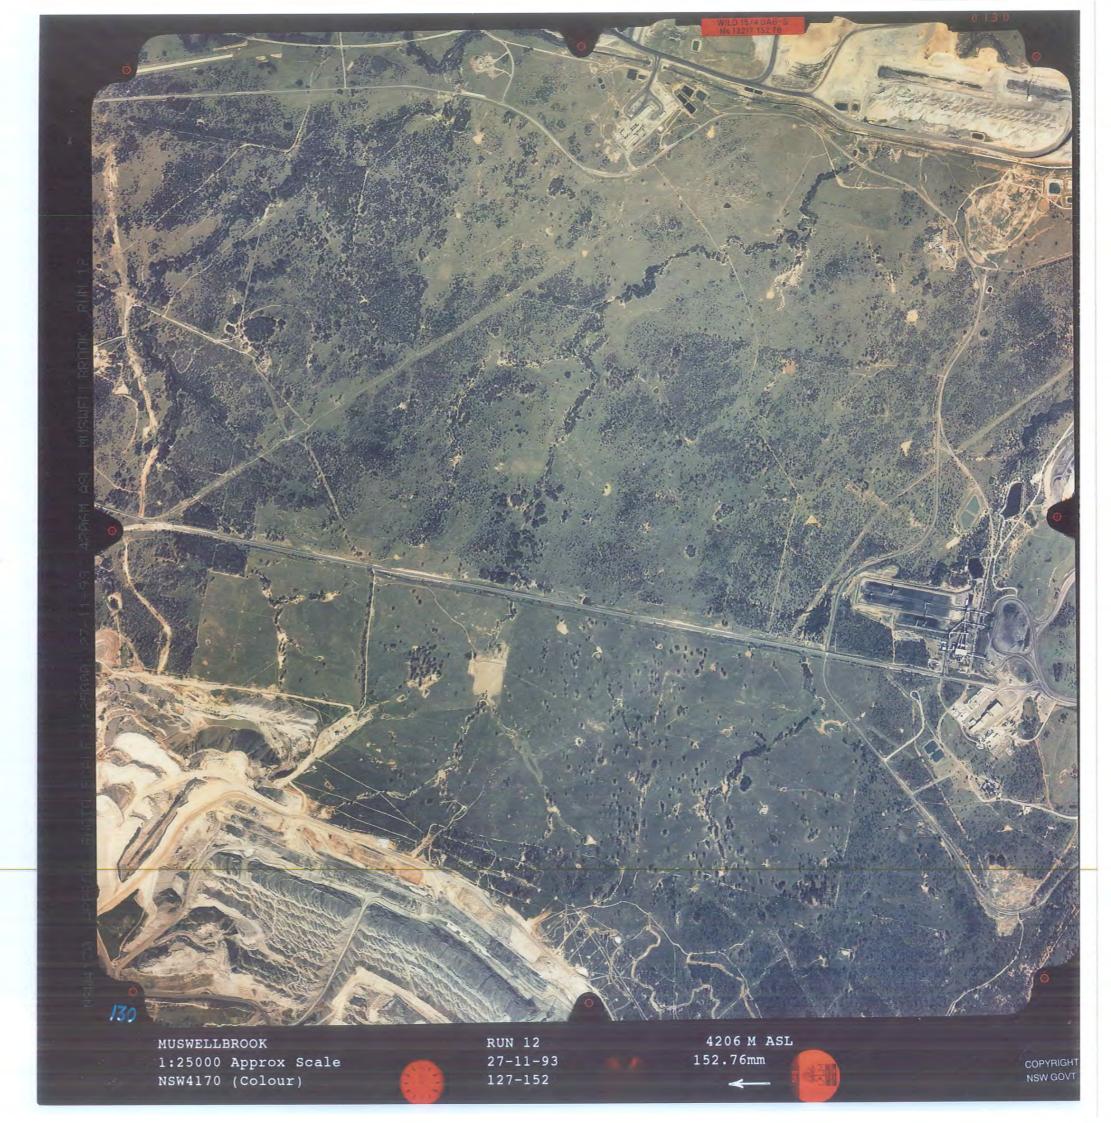

.

MUSWELLBROOK 1:25000 Approx Scale NSW4170 (Colour)

134

RUN 11 27-11-93 103-126

.

.

秘密

124