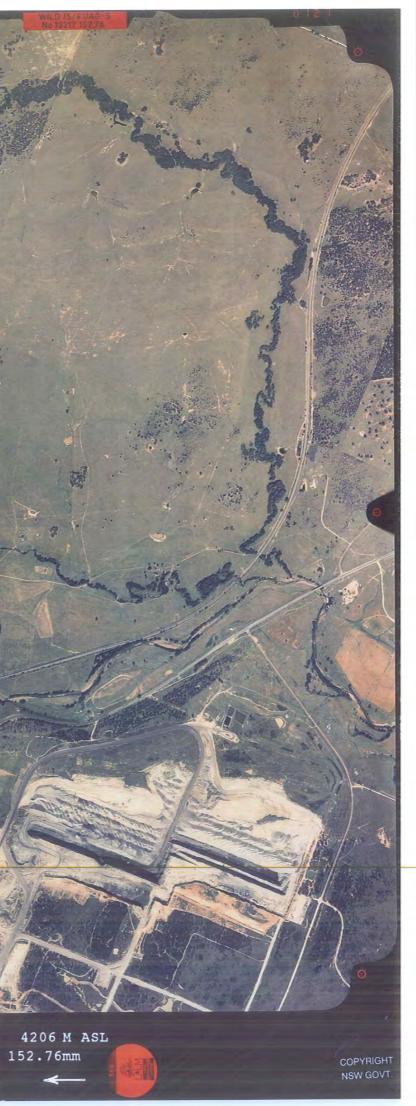

.

MUSWELLBROOK 1:25000 Approx Scale NSW4170 (Colour)

134

RUN 11 27-11-93 103-126

.

.

秘密

124

RUN 11 27-11-93 103-126

152.76mm

T

RUN 10 27-11-93

79 RUN 10 27-11-93 MUSWELLBROOK 1:25000 Approx Scale NSW4170 (Colour) 77-102

8

RUN 10 27-11-93 77-102

4115 M ASL 152.76mm 4